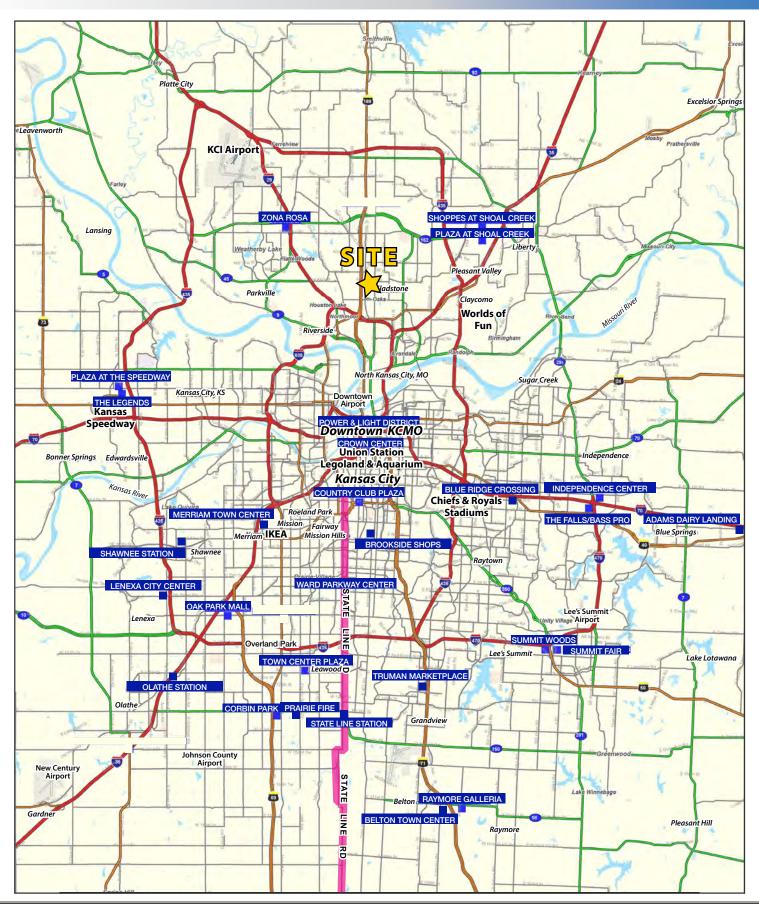

6250 N. Oak Trafficway, Kansas City, Missouri

### **SALE PRICE: \$1,110,000 | COMBINED CAP RATE 7.58%**

- Great quick service location
- Large lot 1.15 acres
- 3,824 SF building
- New five year lease term
- NNN lease
- Experienced operator

For More Information Contact: Exclusive Agents
CARSON ST. CLAIR | 816.412.7306 | cstclair@blockandco.com