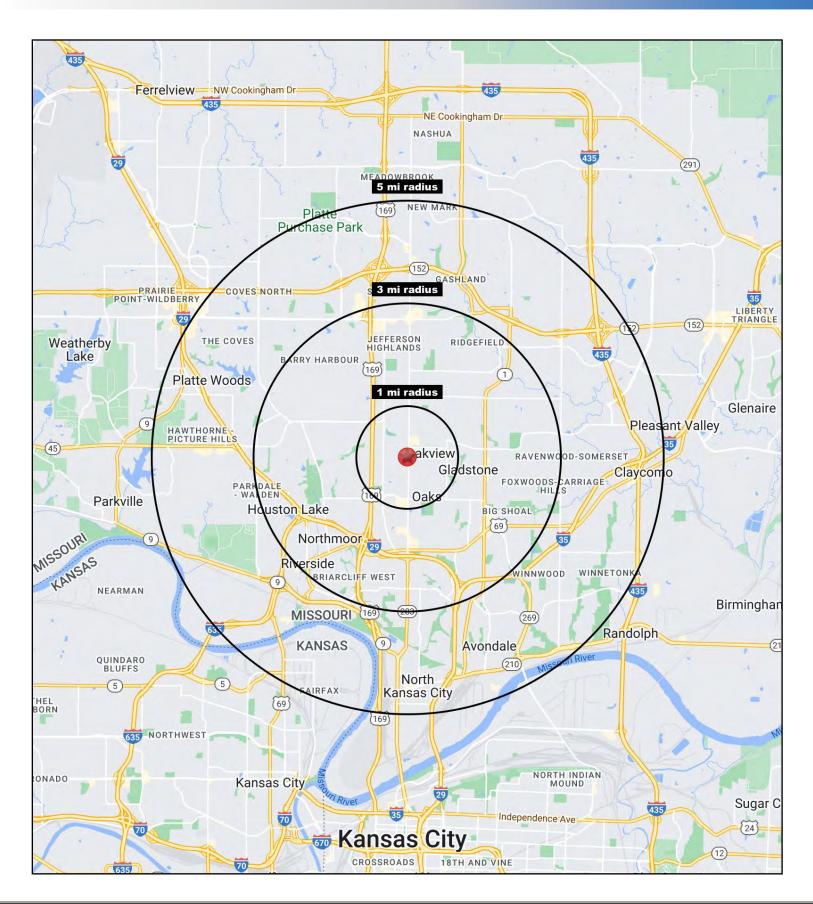

#### **DEMOGRAPHICS**

|                       | 1 mile   | 3 miles  | 5 miles  |
|-----------------------|----------|----------|----------|
| Estimated Population  | 11,726   | 81,636   | 175,823  |
| Ava. Household Income | \$57.774 | \$76.202 | \$78.874 |