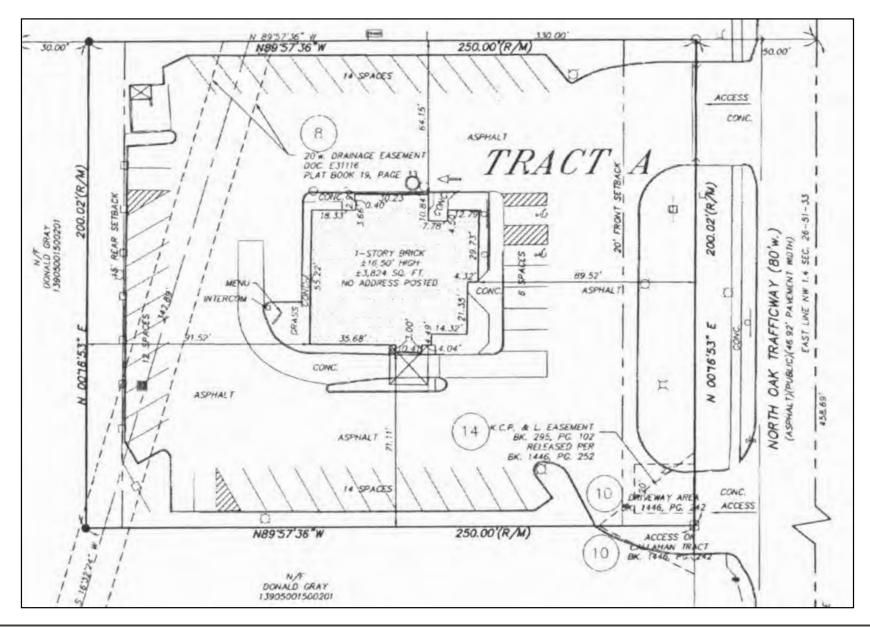

,000 | COMBINED CAP RATE 7.58%**

#### **DEMOGRAPHICS**

|                       | 1 mile   | 3 miles  | 5 miles  |
|-----------------------|----------|----------|----------|
| Estimated Population  | 11,726   | 81,636   | 175,823  |
| Ava. Household Income | \$57.774 | \$76.202 | \$78.874 |

- Great quick service location
- Large lot 1.15 acres
- 3,824 SF building
- New five year lease term
- NNN lease
- Experienced operator



For More Information Contact: Exclusive Agents
CARSON ST. CLAIR | 816.412.7306 | cstclair@blockandco.com

JAY FRIEDMAN | 816.412.7334 | jfriedman@blockandco.com





6250 N. Oak Trafficway, Kansas City, Missouri

**PHOTOS** 













6250 N. Oak Trafficway, Kansas City, Missouri

**DRONE PHOTO** 







6250 N. Oak Trafficway, Kansas City, Missouri

SITE PLAN







6250 N. Oak Trafficway, Kansas City, Missouri

#### **AERIAL**







6250 N. Oak Trafficway, Kansas City, Missouri







6250 N. Oak Trafficway, Kansas City, Missouri







6250 N. Oak Trafficway, Kansas City, Missouri

| Romass City, MO 64118         radius         radius         radius           Poputation         11,726         81,636         17,823           2022 Estimated Population         11,920         84,514         185,609           2022 Concensus Population         11,661         80,548         172,417           2010 Census Population         10,582         73,541         150,288           Projected Annual Growth 2010 to 2022         0,3%         0,7%         1,1%           Hattorical Annual Growth 2010 to 2022         0,3%         0,3%         1,4%           2022 Estim