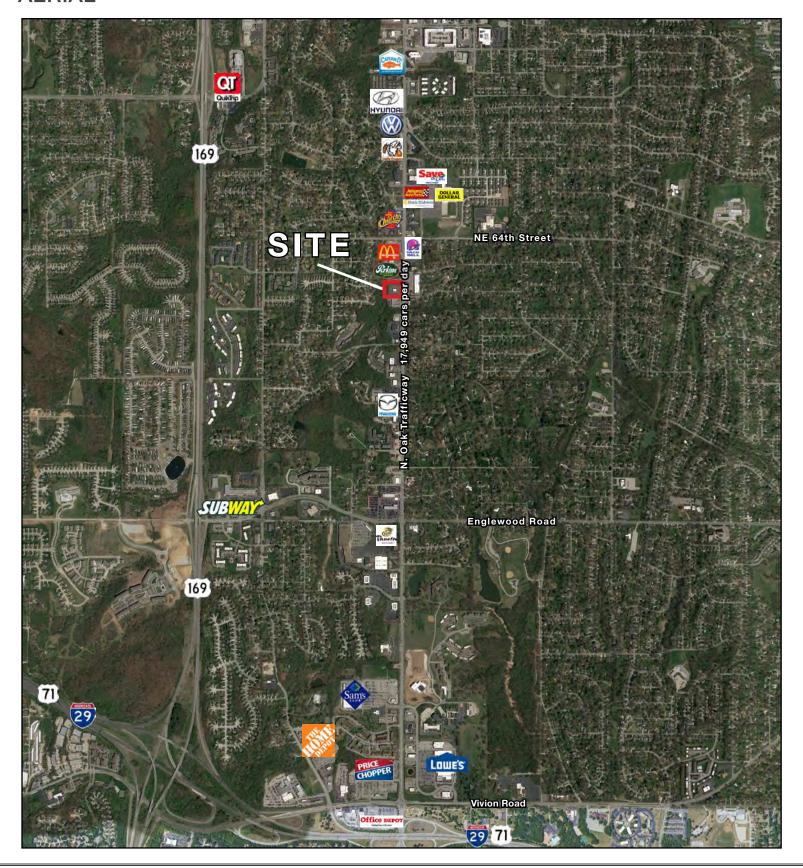

| 1 mile   | 3 miles  | 5 miles  |
|-----------------------|----------|----------|----------|
| Estimated Population  | 11,726   | 81,636   | 175,823  |
| Ava. Household Income | \$57.774 | \$76.202 | \$78.874 |

- Great quick service location
- Large lot 1.15 acres
- 3,824 SF building
- New five year lease term
- NNN lease
- Experienced operator



For More Information Contact: Exclusive Agents
CARSON ST. CLAIR | 816.412.7306 | cstclair@blockandco.com

JAY FRIEDMAN | 816.412.7334 | jfriedman@blockandco.com





6250 N. Oak Trafficway, Kansas City, Missouri

**PHOTOS** 













6250 N. Oak Trafficway, Kansas City, Missouri

**DRONE PHOTO** 







6250 N. Oak Trafficway, Kansas City, Missouri

SITE PLAN







6250 N. Oak Trafficway, Kansas City, Missouri

#### **AERIAL**







6250 N. Oak Trafficway, Kansas City, Missouri







6250 N. Oak Trafficway, Kansas City, Missouri







6250 N. Oak Trafficway, Kansas City, Missouri

| Romass City, MO 64118         radius         radius         radius           Poputation         11,726         81,636         17,823           2022 Estimated Population         11,920         84,514         185,609           2022 Concensus Population         11,661         80,548         172,417           2010 Census Population         10,582         73,541         150,288           Projected Annual Growth 2010 to 2022         0,3%         0,7%         1,1%           Hattorical Annual Growth 2010 to 2022         0,3%         0,3%         1,4%           2022 Estimated Households         3,50         35,02         4,573           202